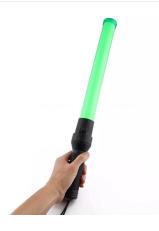

## **TECHNICAL DATA SHEET**

Product : Non Rechargeable Traffic Safety

Product Type : BATTON LIGHTS
Brand Name : DOMINIC 1984

| Color         | Green and Red                                                                                                                                                                                                                                                                                                                                                                                                    |
|---------------|------------------------------------------------------------------------------------------------------------------------------------------------------------------------------------------------------------------------------------------------------------------------------------------------------------------------------------------------------------------------------------------------------------------|
| Lighting Type | Fluorescent                                                                                                                                                                                                                                                                                                                                                                                                      |
| Material      | Polycarbonate                                                                                                                                                                                                                                                                                                                                                                                                    |
| Battery Type  | Non Rechargable                                                                                                                                                                                                                                                                                                                                                                                                  |
| Features      | <ul> <li>The baton will be spreading a bright glossy reflection</li> <li>Package Contains: 01 Pcs Of Multi-Colour Baton Light (Red &amp; Green)</li> <li>Made Up Of Polycarbonate Material, 21" Baton</li> <li>Useful To Direct Traffic In Heavy Traffic Areas Such As Airports, Venues, Casinos, Hospitals, school, Hotels Etc</li> <li>To Be Operated In 1.5V Battery X 2Pcs (Not Included In Pack)</li> </ul> |