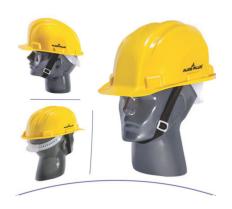

## **TECHNICAL DATA SHEET**

Product : APS 52

Product Type : SAFETY HELMET
Brand Name : ALKOPLUS

| Color         | Yellow,WHITE,Blue                                                                                                                                                                                                                                               |
|---------------|-----------------------------------------------------------------------------------------------------------------------------------------------------------------------------------------------------------------------------------------------------------------|
| Certificate's | ISI - IS 2925:1984, CM/L-4800456                                                                                                                                                                                                                                |
| Туре          | Nap Type                                                                                                                                                                                                                                                        |
| Shell         | High Density Polyethylene (Shell), The shell is made of specially formulated polymer which gives it an increased strength, The four-point attachment of the cradle within the shell has a unique angular placement to provide optimum shock absorption., The wa |
| Head band     | Made of soft moulded material which is non-irritant. The headband is covered with the textile laminated foam sheet which provides softness & comfort to the user.                                                                                               |
| Chin Strap    | Made of soft webbing which is non-irritant.                                                                                                                                                                                                                     |
| Size          | 540 to 590 mm                                                                                                                                                                                                                                                   |
| Weight        | 360 + 5 grams                                                                                                                                                                                                                                                   |
| Features      | - Comes with Manual adjustment type to suit most head sizes.                                                                                                                                                                                                    |