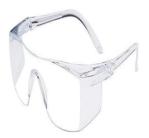

## **TECHNICAL DATA SHEET**

Product : SAFETY GOOGLE CLEAR ( PACK OF

12)

Product Type : SAFETY GOGGLES

Brand Name : SAFE VU

| Color         | WHITE                                                                                                                                                                                                                                                                                                                                                                                     |
|---------------|-------------------------------------------------------------------------------------------------------------------------------------------------------------------------------------------------------------------------------------------------------------------------------------------------------------------------------------------------------------------------------------------|
| Certificate's | CE,ANSI - EN 166:2002, EN 167:2001 &                                                                                                                                                                                                                                                                                                                                                      |
| Lense         | Polycorbonate -Hard-coated lens for Scratch Resistance                                                                                                                                                                                                                                                                                                                                    |
| Lense Type    | Zero-power                                                                                                                                                                                                                                                                                                                                                                                |
| Frame         | Plastic                                                                                                                                                                                                                                                                                                                                                                                   |
| Features      | <ul> <li>Made with polycarbonate, Safety Spectacle ES001 offers lighter, exceptional Impact &amp; Splash protection with excellent vision.</li> <li>An Ultra light weight model and equipped with a flexible frame which virtually ensures a close snug fit on both large and small dusts, the ES 001 offers the highest level of eye protection against high speed particles.</li> </ul> |